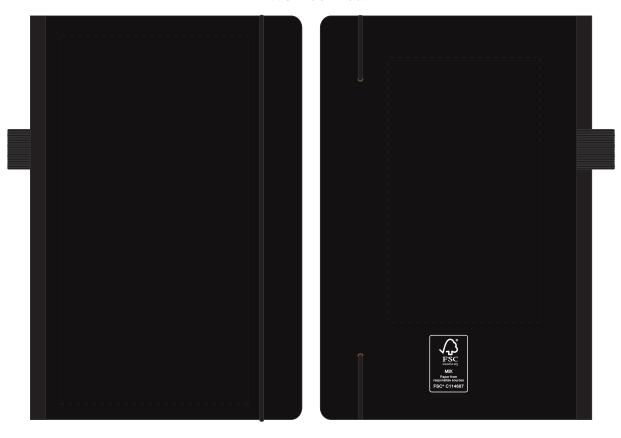

#### ARTWORK SCALE 50%

Product Image for visualisation - colours may vary

- CENTRED TO PRINT AREA
- CENTRED TO NOTEBOOK

# The dashed line is to demonstrate print area and will not appear on your printed item

| ARTWORK SCALE 100%<br>Max print area: 195mm x 100mm | ARTWORK SCALE 100%  Max print area: 140mm x 80mm |
|-----------------------------------------------------|--------------------------------------------------|
|                                                     |                                                  |
|                                                     |                                                  |
|                                                     |                                                  |
|                                                     |                                                  |
|                                                     |                                                  |
|                                                     |                                                  |
|                                                     |                                                  |
|                                                     |                                                  |
|                                                     |                                                  |
|                                                     |                                                  |
|                                                     |                                                  |
|                                                     |                                                  |
|                                                     |                                                  |
|                                                     |                                                  |
|                                                     |                                                  |
|                                                     |                                                  |
|                                                     |                                                  |
|                                                     |                                                  |
|                                                     |                                                  |
|                                                     |                                                  |
|                                                     |                                                  |
|                                                     |                                                  |